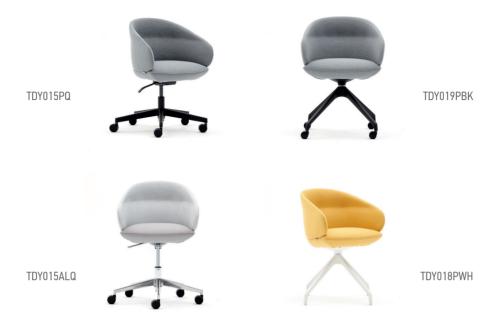

## **TEDDY**

#### The newly arrived in the family

TEDDY family is designed to provide a soft embrace. The backrest split into two levels with an iconic detail. The bottom level gives support and wraps around for full comfort, while the top level creates a perfect degree for your posture.