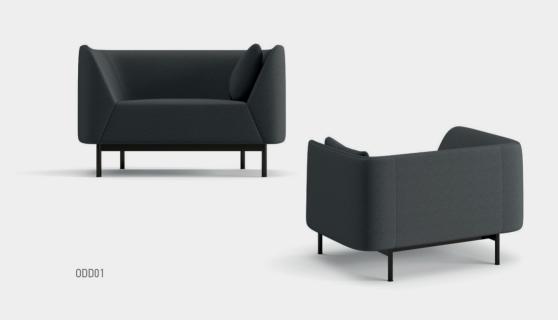

### ODDA

#### The newly arrived in the family

ODDA product family stands out with its triangular arms, comfortable seating, and minimalist design. Specifically designed for office settings, this sofa adds elegance to modern workspaces with its sleek lines. Combining functionality and aesthetics, ODDA is an ideal choice to make your workdays more comfortable and productive.

Designed by Cansu Ata