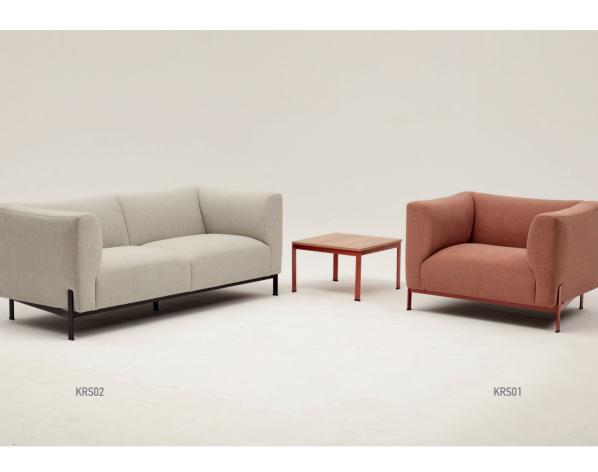

## KROSA

#### The newly arrived in the family

KRS03

KRS01

Sofa comfort from KROSA, which takes its name from its crossed leg structure! It stands out with its design and comfort in large offices and waiting areas.