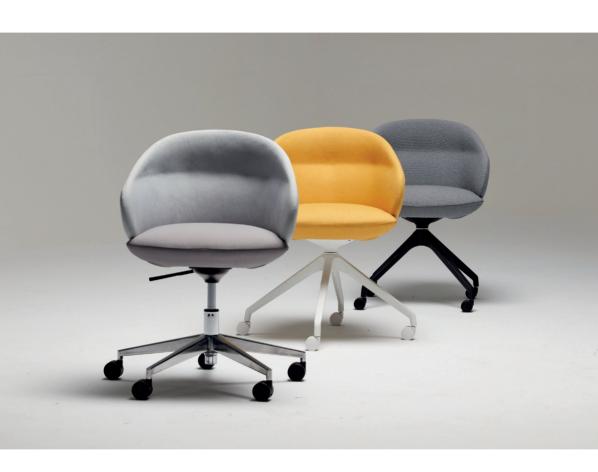

omes in fixed, wooden, or wheeled legs. It can be used in working spaces, social and common areas, hotel rooms, education centers, homes and much more!











#### The newly arrived in the family











TUX, combines in detail its comfortable body grasping design that comes in fixed, wooden, or wheeled legs. It can be used in working spaces, social and common areas, hotel rooms, education centers, homes and much more!









# **TEDDY**

#### The newly arrived in the family











TEDDY family is designed to provide a soft embrace. The backrest split into two levels with an iconic detail. The bottom level gives support and wraps around for full comfort, while the top level creates a perfect degree for your posture.









## **TEDDY**

#### The newly arrived in the family











TEDDY family is designed to provide a soft embrace. The backrest split into two levels with an iconic detail. The bottom level gives support and wraps around for full comfort, while the top level creates a perfect degree for your posture.











## **VELA**

#### The newly arrived in the family











It was designed by Rüya Akyol, inspired by a sailboat catching the wind. It has a large family with its rich leg and body types and meets all your needs.











## KROSA

#### The newly arrived in the family









KRS03







KRS01



Sofa comfort from KROSA, which takes its name from its crossed leg structure! It stands out with its design and comfort in large offices and waiting areas.









### DIAN

#### The newly arrived in the family















DIAN prod