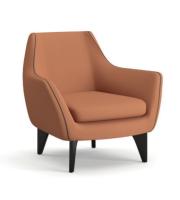

#### The newly arrived in the family

KLNPF01

KLAN, as its name suggests, cleverly brings together various styles. This chair, with its traditional ambiance, captures attention and leaves an impression with modern design touches. In perfect harmony with its puff design and special legs, KLAN elegantly blends sophistication into waiting and guest areas in offices.