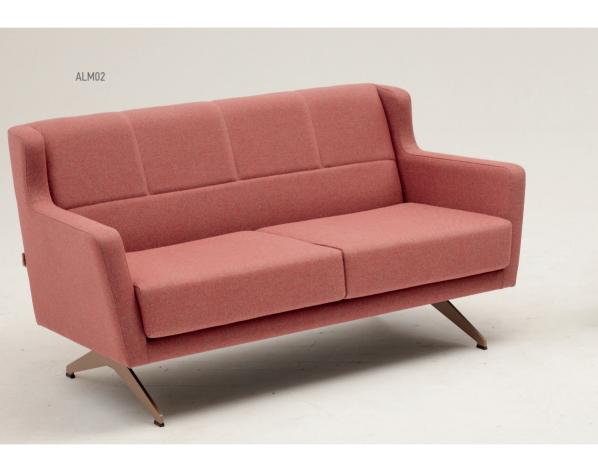

### **ALMOND**

### The newly arrived in the family

ALMOND is different with its comfortable fit and modern stance. With its rich fabric and metal colors it can be used with Kendo armchair with an good option..

rapido.com.tr