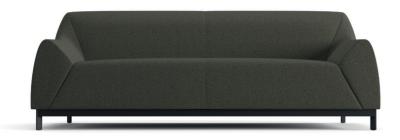

### ODDA

#### The newly arrived in the family

ODDA product family stands out with its triangular arms, comfortable seating, and minimalist design. Specifically designed for office settings, this sofa adds elegance to modern workspaces with its sleek lines. Combining functionality and aesthetics, ODDA is an ideal choice to make your workdays more comfortable and productive.

Designed by Cansu Ata