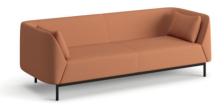

## **VELA**

#### The newly arrived in the family

It was designed by Rüya Akyol, inspired by a sailboat catching the wind. It has a large family with its rich leg and body types and meets all your needs.