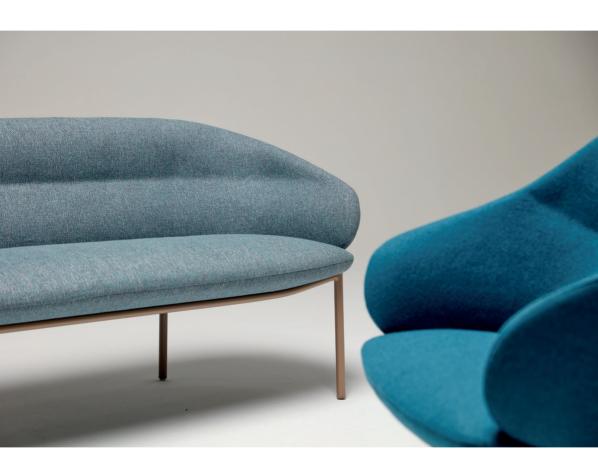

#### The newly arrived in the family

TEDDY family is designed to provide a soft embrace. The backrest split into two levels with an iconic detail. The bottom level gives support and wraps around for full comfort, while the top level creates a perfect degree for your posture.