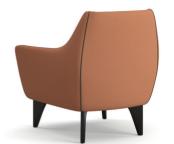

### **ALMOND**

### The newly arrived in the family

ALMOND is different with its comfortable fit and modern stance. With its rich fabric and metal colors it can be used with Kendo armchair with an good option..

rapido.com.tr