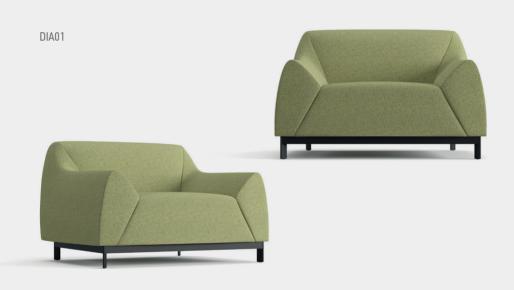

### DIAN

#### The newly arrived in the family

DIAN product family brings comfort and elegance to your office space. This sofa, with its arm and back details creating a sense of unity, adds a modern touch with its sleek lama legs. An ideal choice for those seeking the comfort of home in office settings. With DIAN, comfort and aesthetics come together seamlessly.