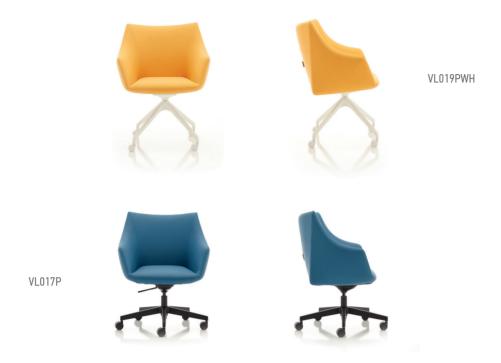

## **VELA**

#### The newly arrived in the family

It was designed by Rüya Akyol, inspired by a sailboat catching the wind. It has a large family with its rich leg and body types and meets all your needs.