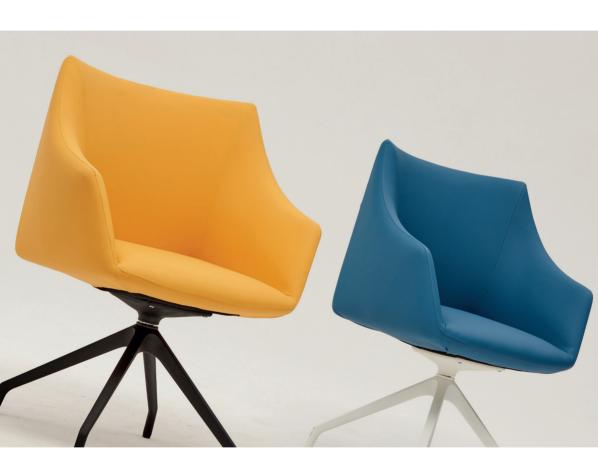

## **VELA**

#### The newly arrived in the family

It was designed by Rüya Akyol, inspired by a sailboat catching the wind. It has a large family with its rich leg and body types and meets all your needs.