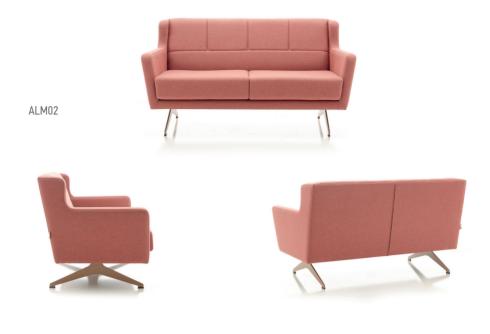

### **ALMOND**

### The newly arrived in the family

ALMOND is different with its comfortable fit and modern stance. With its rich fabric and metal colors it can be used with Kendo armchair with an good option..

rapido.com.tr