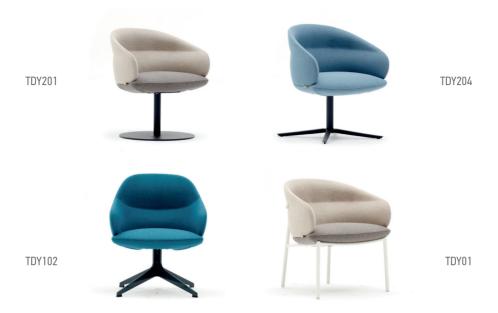

#### The newly arrived in the family

TEDDY family is designed to provide a soft embrace. The backrest split into two levels with an iconic detail. The bottom level gives support and wraps around for full comfort, while the top level creates a perfect degree for your posture.