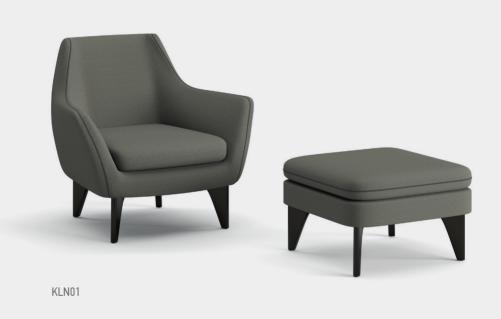

#### The newly arrived in the family

KLNPF01

KLAN, as its name suggests, cleverly brings together various styles. This chair, with its traditional ambiance, captures attention and leaves an impression with modern design touches. In perfect harmony with its puff design and special legs, KLAN elegantly blends sophistication into waiting and guest areas in offices.