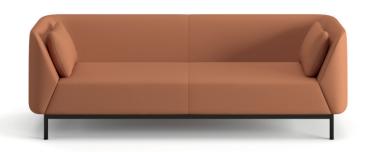

## **VELA**

#### The newly arrived in the family

It was designed by Rüya Akyol, inspired by a sailboat catching the wind. It has a large family with its rich leg and body types and meets all your needs.