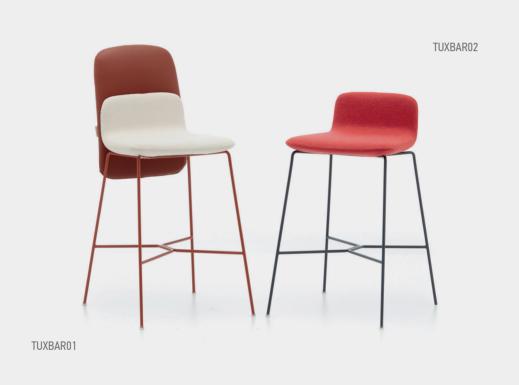

#### The newly arrived in the family

TUX, combines in detail its comfortable body grasping design that comes in fixed, wooden, or wheeled legs. It can be used in working spaces, social and common areas, hotel rooms, education centers, homes and much more!