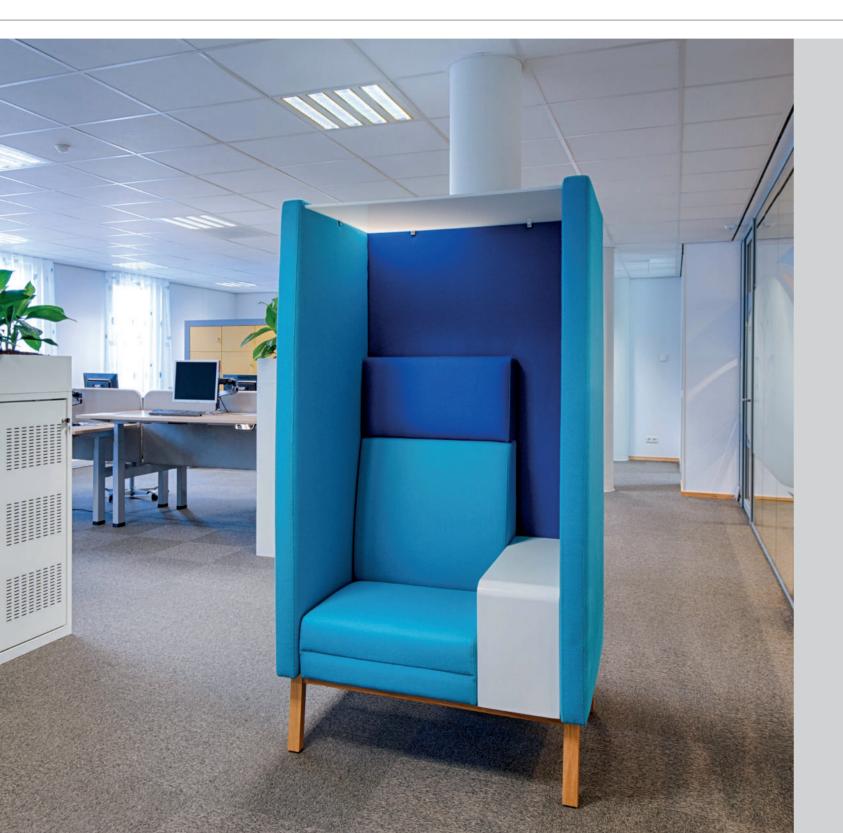

### Social

Offering customized solutions for different sectors, Rapido always brings together high quality and comfort with the end user regardless for the type of space. Rapido offers alternatives of sofas, armchairs and seating systems suitable for the social areas in the head offices of holdings, especially in hospitals, banks and educational institutions.

### Collabrative

Rapido combines its expertise in user ergonomics and comfort with superior functionality for specific space requirements. Rapido offers sofa, armchair and chair solutions from meeting rooms to education areas, conference halls, terminal waiting areas.